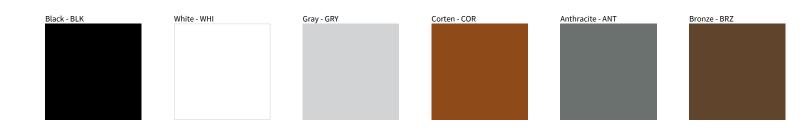

## **MINI ONE 2.0 SURFACE**

| PROJECT  |  |
|----------|--|
| ТҮРЕ     |  |
| NOTES    |  |
| QUANTITY |  |
| DATE     |  |

Digital: Not all screens are calibrated the same, and therefore, colors will appear differently between screens.